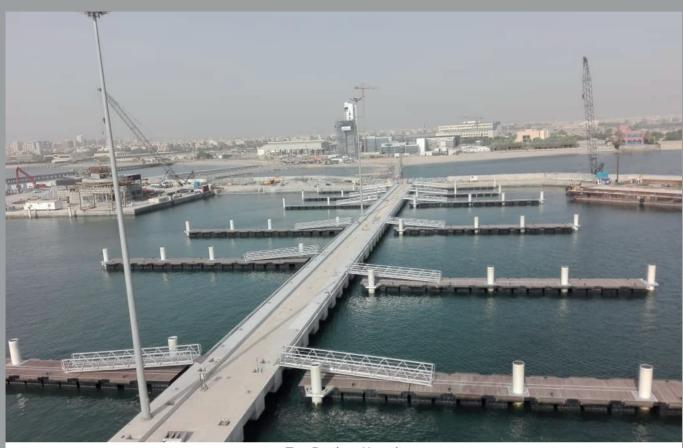

#### **MEGAYACHT PONTOONS**

Dubai Creek Marina - UAE

## MEGAYACHT PONTOONS

High live-load Robust for yacht in excess of 1000 ton Freeboard from 500 to 700mm

One ° 15 - Singapore

Dubai Creek Marina - UAE

Port Du Marin - Martinique - French West Indies

Aberdeen Marina - Hong Kong