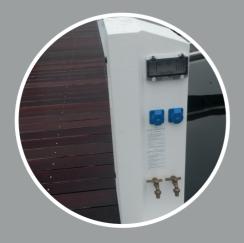

### M&E WORKS

Marina Bay - Singapore

One ° 15 - Singapore

Les Sables d'Olonne - France

#### M&E services

- Water supply
- Power supply (up to 600 Amp per socket)
- Sewage pump out system
- On-water toilet facilities
- Wif
- Compressed air