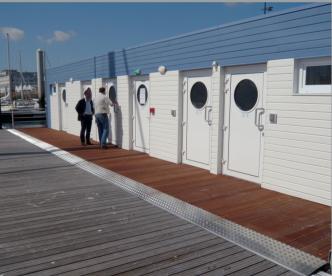

### M&E WORKS

Marina Bay - Singapore

One ° 15 - Singapore

Les Sables d'Olonne - France

#### M&E services

- Water supply
- Power supply (up to 600 Amp per socket)
- Sewage pump out system
- On-water toilet facilities
- Wif
- Compressed air