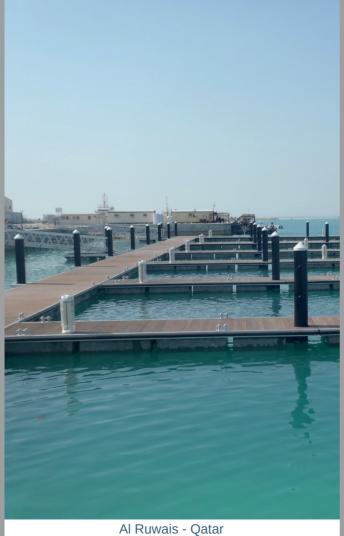

# WAVE ATTENUATORS CONCRETE FLOATS

Deep draft Effective against short waves Freeboard up to 1000mm

Al Ruwais - Qatar

Tanjong Pengillih - Malaysia

Saint-Malo - France