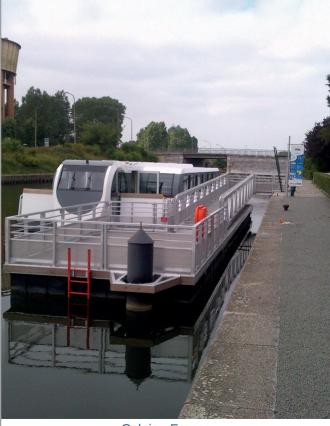

# SPECIAL FLOATING STRUCTURES

Innovative design Environment friendly Architecturally pleasant

Floating PV bed - Singapore

Floating office - France

Floating Restroom - France

Floating wetland - Singapore

Floating fuel station - French Caribbean