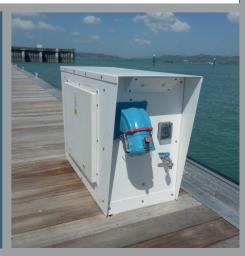

### M&E WORKS

Marina Bay - Singapore

One ° 15 - Singapore

Les Sables d'Olonne - France

#### M&E services

- Water supply
- Power supply (up to 600 Amp per socket)
- Sewage pump out system
- On-water toilet facilities
- Wif
- Compressed air