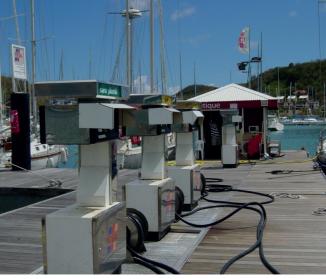

### M&E WORKS

Marina Bay - Singapore

One ° 15 - Singapore

Les Sables d'Olonne - France

#### M&E services

- Water supply
- Power supply (up to 600 Amp per socket)
- Sewage pump out system
- On-water toilet facilities
- Wif
- Compressed air