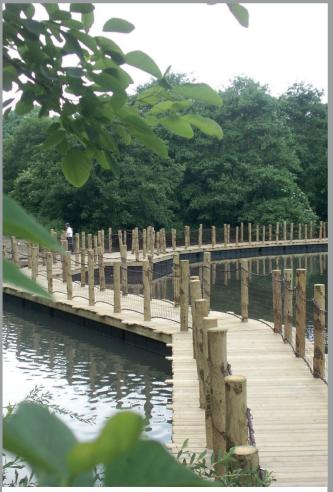

#### **PEDESTRIAN BRIDGES**

France

## PEDESTRIAN BRIDGES

Innovative design Low maintenance Environment friendly Up to 40m span

Martinique - French West Indies

Zoo - Mulhouse - France

Argentan - France

Maritime Museum - Putrajaya - Malaysia