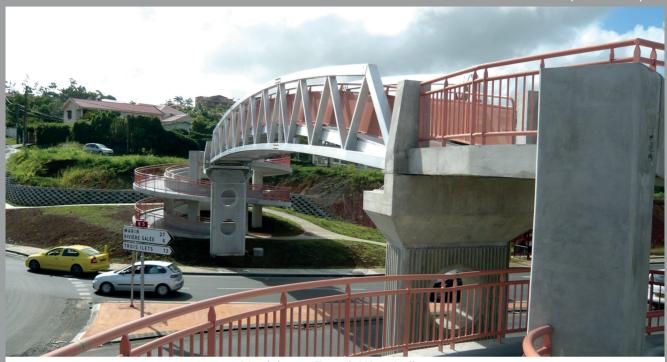

## PEDESTRIAN BRIDGES

Innovative design Low maintenance Environment friendly Up to 40m span

Martinique - French West Indies

Zoo - Mulhouse - France

Argentan - France

Maritime Museum - Putrajaya - Malaysia