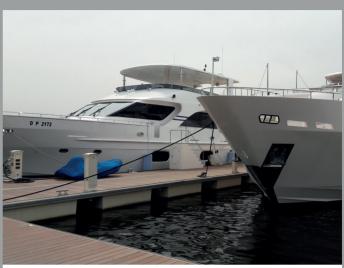

#### **MEGAYACHT PONTOONS**

Dubai Creek Marina - UAE

## MEGAYACHT PONTOONS

High live-load Robust for yacht in excess of 1000 ton Freeboard from 500 to 700mm

One ° 15 - Singapore

Dubai Creek Marina - UAE

Port Du Marin - Martinique - French West Indies

Aberdeen Marina - Hong Kong