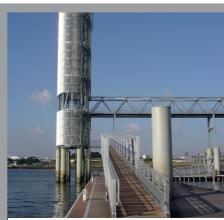

#### **PEDESTRIAN BRIDGES**

France

## PEDESTRIAN BRIDGES

Innovative design Low maintenance Environment friendly Up to 40m span

Martinique - French West Indies

Zoo - Mulhouse - France

Argentan - France

Maritime Museum - Putrajaya - Malaysia