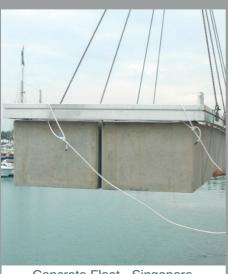

#### **WAVE ATTENUATORS**

Concrete Float - Singapore

# WAVE ATTENUATORS CONCRETE FLOATS

Deep draft Effective against short waves Freeboard up to 1000mm

Al Ruwais - Qatar

Tanjong Pengillih - Malaysia

Saint-Malo - France