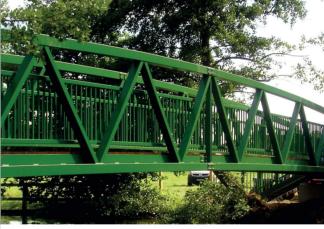

#### **PEDESTRIAN BRIDGES**

France

## PEDESTRIAN BRIDGES

Innovative design Low maintenance Environment friendly Up to 40m span

Martinique - French West Indies

Zoo - Mulhouse - France

Argentan - France

Maritime Museum - Putrajaya - Malaysia