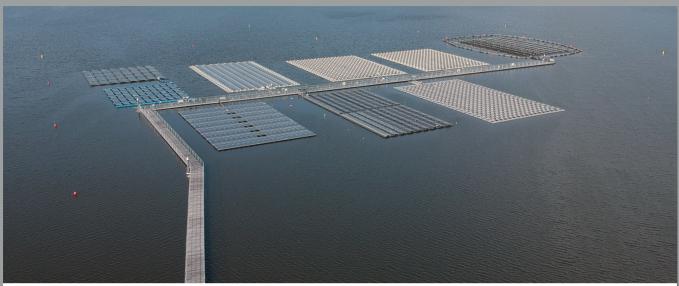

# SPECIAL FLOATING STRUCTURES

Innovative design Environment friendly Architecturally pleasant

Floating PV bed - Singapore

Floating office - France

Floating Restroom - France

Floating wetland - Singapore

Floating fuel station - French Caribbean