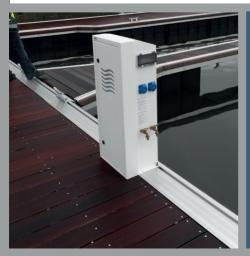

#### M&E services

- Water supply
- Power supply (up to 600 Amp per socket)
- Sewage pump out system
- On-water toilet facilities
- Wif
- Compressed air