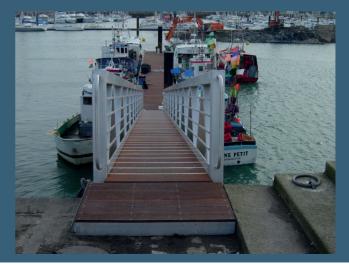

#### **PEDESTRIAN BRIDGES**

France

## PEDESTRIAN BRIDGES

Innovative design Low maintenance Environment friendly Up to 40m span

Martinique - French West Indies

Zoo - Mulhouse - France

Argentan - France

Maritime Museum - Putrajaya - Malaysia