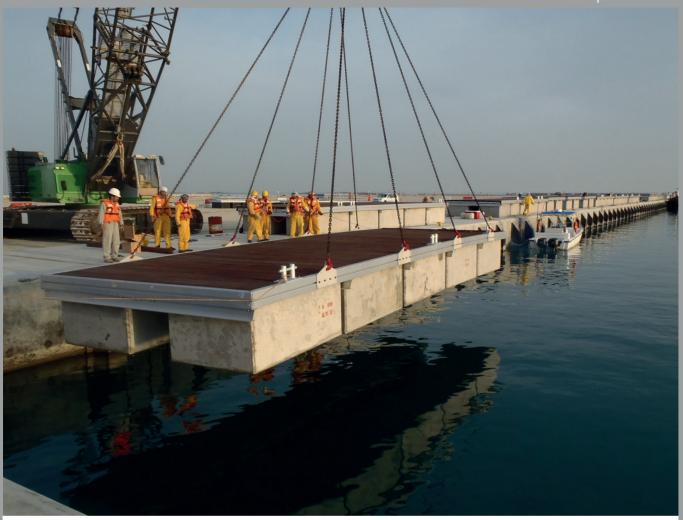

# WAVE ATTENUATORS CONCRETE FLOATS

Deep draft Effective against short waves Freeboard up to 1000mm

Al Ruwais - Qatar

Tanjong Pengillih - Malaysia

Saint-Malo - France